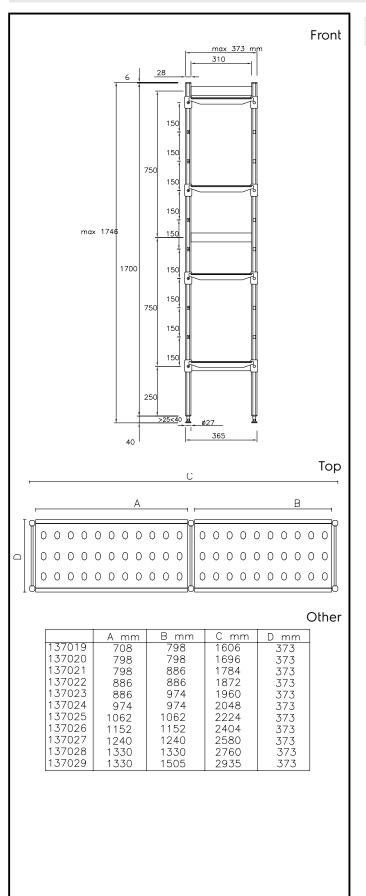

### Key Information:

| Uprights                     |         |
|------------------------------|---------|
| 137020 (ALS1696)             | 3       |
| External dimensions, Width:  | 1696 mm |
| External dimensions, Depth:  | 373 mm  |
| External dimensions, Height: | 1700 mm |
| Max loading weight:          | 1000 kg |
| Net weight:                  | 30 kg   |
|                              |         |