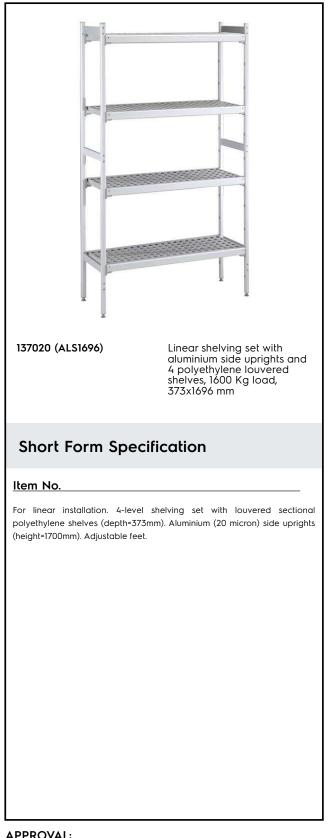

# Electrolux PROFESSIONAL

**Stainless Steel Preparation** 373x1696 mm Aluminum Linear Units

| ITEM #  |      |      |
|---------|------|------|
| MODEL # |      |      |
| NAME #  |      |      |
| SIS #   | <br> | <br> |
| AIA #   | <br> | <br> |

# Stainless Steel Preparation 373x1696 mm Aluminum Linear Units

### Key Information:

| Uprights                     |         |
|------------------------------|---------|
| 137020 (ALS1696)             | 3       |
| External dimensions, Width:  | 1696 mm |
| External dimensions, Depth:  | 373 mm  |
| External dimensions, Height: | 1700 mm |
| Max loading weight:          | 1000 kg |
| Net weight:                  | 30 kg   |
|                              |         |